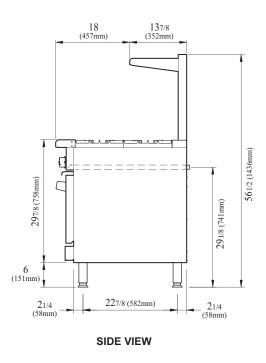

### Model : TAR-4

| DATA                                                                                                                                                                                                          | TAR-4                                                                                                        |
|---------------------------------------------------------------------------------------------------------------------------------------------------------------------------------------------------------------|--------------------------------------------------------------------------------------------------------------|
| Gas Type                                                                                                                                                                                                      | NAT                                                                                                          |
| Gas Connection                                                                                                                                                                                                | 3/4"                                                                                                         |
| Regulator                                                                                                                                                                                                     | 3/4"                                                                                                         |
| Gas Pressure                                                                                                                                                                                                  | 5 W.C"                                                                                                       |
| BTU                                                                                                                                                                                                           | 163,000                                                                                                      |
| DIMENSIONAL DATA                                                                                                                                                                                              |                                                                                                              |
| Ext. Length Overall (inch)                                                                                                                                                                                    | 24 (610mm)                                                                                                   |
| Ext. Depth Overall (inch)                                                                                                                                                                                     | 317/8 (810mm) + manifold                                                                                     |
| Ext. Height Overall (inch)                                                                                                                                                                                    | 561/2 (1436mm)                                                                                               |
| <b>OVEN DIMENSION</b> (Interior)                                                                                                                                                                              |                                                                                                              |
| Number of Oven                                                                                                                                                                                                | 1                                                                                                            |
| Length (inch)                                                                                                                                                                                                 | 201/8 (510mm)                                                                                                |
| Depth (inch)                                                                                                                                                                                                  | 261/4 (669mm)                                                                                                |
| Height (inch)                                                                                                                                                                                                 | 135/8 (345mm)                                                                                                |
| Weight (lbs.)                                                                                                                                                                                                 | 360                                                                                                          |
| DATA                                                                                                                                                                                                          | TAR-4-LP                                                                                                     |
| Gas Type                                                                                                                                                                                                      | LPG                                                                                                          |
|                                                                                                                                                                                                               |                                                                                                              |
| Gas Connection                                                                                                                                                                                                | 3/4"                                                                                                         |
| Gas Connection<br>Regulator                                                                                                                                                                                   | 3/4"<br>3/4"                                                                                                 |
|                                                                                                                                                                                                               |                                                                                                              |
| Regulator                                                                                                                                                                                                     | 3/4"                                                                                                         |
| Regulator<br>Gas Pressure                                                                                                                                                                                     | 3/4"<br>10 W.C"                                                                                              |
| Regulator<br>Gas Pressure<br>BTU                                                                                                                                                                              | 3/4"<br>10 W.C"                                                                                              |
| Regulator<br>Gas Pressure<br>BTU<br>DIMENSIONAL DATA                                                                                                                                                          | 3/4"<br>10 W.C"<br>160,000                                                                                   |
| Regulator<br>Gas Pressure<br>BTU<br>DIMENSIONAL DATA<br>Ext. Length Overall (inch)                                                                                                                            | 3/4"<br>10 W.C"<br>160,000<br>24 (610mm)                                                                     |
| Regulator<br>Gas Pressure<br>BTU<br>DIMENSIONAL DATA<br>Ext. Length Overall (inch)<br>Ext. Depth Overall (inch)                                                                                               | 3/4"<br>10 W.C"<br>160,000<br>24 (610mm)<br>317/8 (810mm) + manifold                                         |
| Regulator<br>Gas Pressure<br>BTU<br>DIMENSIONAL DATA<br>Ext. Length Overall (inch)<br>Ext. Depth Overall (inch)<br>Ext. Height Overall (inch)                                                                 | 3/4"<br>10 W.C"<br>160,000<br>24 (610mm)<br>317/8 (810mm) + manifold                                         |
| Regulator<br>Gas Pressure<br>BTU<br>DIMENSIONAL DATA<br>Ext. Length Overall (inch)<br>Ext. Depth Overall (inch)<br>Ext. Height Overall (inch)<br>OVEN DIMENSION (Interior)                                    | 3/4"<br>10 W.C"<br>160,000<br>24 (610mm)<br>317/8 (810mm) + manifold<br>561/2 (1436mm)                       |
| Regulator<br>Gas Pressure<br>BTU<br>DIMENSIONAL DATA<br>Ext. Length Overall (inch)<br>Ext. Depth Overall (inch)<br>Ext. Height Overall (inch)<br>OVEN DIMENSION (Interior)<br>Number of Oven                  | 3/4"<br>10 W.C"<br>160,000<br>24 (610mm)<br>317/8 (810mm) + manifold<br>561/2 (1436mm)<br>1                  |
| Regulator<br>Gas Pressure<br>BTU<br>DIMENSIONAL DATA<br>Ext. Length Overall (inch)<br>Ext. Depth Overall (inch)<br>Ext. Height Overall (inch)<br>OVEN DIMENSION (Interior)<br>Number of Oven<br>Length (inch) | 3/4"<br>10 W.C"<br>160,000<br>24 (610mm)<br>317/8 (810mm) + manifold<br>561/2 (1436mm)<br>1<br>201/8 (510mm) |

### **PLAN VIEW**

(unit : inch)

**TOP VIEW** 

Ver.201601

- **Turbo Air** : 800-627-0032 **GK** : 800-500-3519
- **Warranty** : 800-381-7770 **AC** : 888-900-1002

**A** 

IRadiance