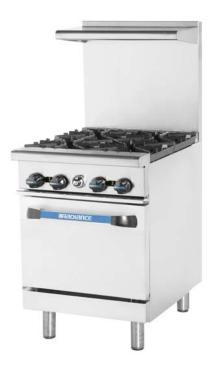

## 24" Wide Heavy Duty Restaurant Ranges

### \_\_\_\_ FEATURES & BENEFITS \_\_\_\_

- Heavy gauge welded frame construction
- Stainless steel front, sides, back riser lift-off high shelf
- Individual pilot for each lift off top open burner at 32,000 btu/hr
- 6" stainless steel adjustable legs (casters available as an option)
- 12"x 12" sectioned heavy duty cast iron grates
- Full size pull out crumb tray
- Wrap around full stainless steel oven interior / 26.3" depth standard

- Fully adjustable oven thermostat providing temperatures from 250-550°F degrees
- Pull out stainless steel door for easy cleaning
- Thermostat controlled griddle
- 1 stainless steel oven rack standard (additional racks optional)
- CSA certified for safety / sanitation for USA and Canada

Model : TAR-4

TAR-4-LP

| Model    | Oven | Weight (lbs.) | Width (inches) | Total BTUs | Configuration        |
|----------|------|---------------|----------------|------------|----------------------|
| TAR-4    | 1    | 360           | 24             | 163K       | 4 open burners (NAT) |
| TAR-4-LP |      | 360           | 24             | 160K       | 4 open burners (LPG) |