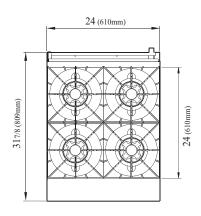

### Model : TAR-4

| DATA                                                                                                                                                                                                          | TAR-4                                                                                                        |
|---------------------------------------------------------------------------------------------------------------------------------------------------------------------------------------------------------------|--------------------------------------------------------------------------------------------------------------|
| Gas Type                                                                                                                                                                                                      | NAT                                                                                                          |
| Gas Connection                                                                                                                                                                                                | 3/4"                                                                                                         |
| Regulator                                                                                                                                                                                                     | 3/4"                                                                                                         |
| Gas Pressure                                                                                                                                                                                                  | 5 W.C"                                                                                                       |
| BTU                                                                                                                                                                                                           | 163,000                                                                                                      |
| DIMENSIONAL DATA                                                                                                                                                                                              |                                                                                                              |
| Ext. Length Overall (inch)                                                                                                                                                                                    | 24 (610mm)                                                                                                   |
| Ext. Depth Overall (inch)                                                                                                                                                                                     | 317/8 (810mm) + manifold                                                                                     |
| Ext. Height Overall (inch)                                                                                                                                                                                    | 561/2 (1436mm)                                                                                               |
| <b>OVEN DIMENSION</b> (Interior)                                                                                                                                                                              |                                                                                                              |
| Number of Oven                                                                                                                                                                                                | 1                                                                                                            |
| Length (inch)                                                                                                                                                                                                 | 201/8 (510mm)                                                                                                |
| Depth (inch)                                                                                                                                                                                                  | 261/4 (669mm)                                                                                                |
| Height (inch)                                                                                                                                                                                                 | 135/8 (345mm)                                                                                                |
| Weight (lbs.)                                                                                                                                                                                                 | 360                                                                                                          |
| DATA                                                                                                                                                                                                          | TAR-4-LP                                                                                                     |
| Gas Type                                                                                                                                                                                                      | LPG                                                                                                          |
|                                                                                                                                                                                                               |                                                                                                              |
| Gas Connection                                                                                                                                                                                                | 3/4"                                                                                                         |
| Gas Connection<br>Regulator                                                                                                                                                                                   | 3/4"<br>3/4"                                                                                                 |
|                                                                                                                                                                                                               |                                                                                                              |
| Regulator                                                                                                                                                                                                     | 3/4"                                                                                                         |
| Regulator<br>Gas Pressure                                                                                                                                                                                     | 3/4"<br>10 W.C"                                                                                              |
| Regulator<br>Gas Pressure<br>BTU                                                                                                                                                                              | 3/4"<br>10 W.C"                                                                                              |
| Regulator<br>Gas Pressure<br>BTU<br>DIMENSIONAL DATA                                                                                                                                                          | 3/4"<br>10 W.C"<br>160,000                                                                                   |
| Regulator<br>Gas Pressure<br>BTU<br>DIMENSIONAL DATA<br>Ext. Length Overall (inch)                                                                                                                            | 3/4"<br>10 W.C"<br>160,000<br>24 (610mm)                                                                     |
| Regulator<br>Gas Pressure<br>BTU<br>DIMENSIONAL DATA<br>Ext. Length Overall (inch)<br>Ext. Depth Overall (inch)                                                                                               | 3/4"<br>10 W.C"<br>160,000<br>24 (610mm)<br>317/8 (810mm) + manifold                                         |
| Regulator<br>Gas Pressure<br>BTU<br>DIMENSIONAL DATA<br>Ext. Length Overall (inch)<br>Ext. Depth Overall (inch)<br>Ext. Height Overall (inch)                                                                 | 3/4"<br>10 W.C"<br>160,000<br>24 (610mm)<br>317/8 (810mm) + manifold                                         |
| Regulator<br>Gas Pressure<br>BTU<br>DIMENSIONAL DATA<br>Ext. Length Overall (inch)<br>Ext. Depth Overall (inch)<br>Ext. Height Overall (inch)<br>OVEN DIMENSION (Interior)                                    | 3/4"<br>10 W.C"<br>160,000<br>24 (610mm)<br>317/8 (810mm) + manifold<br>561/2 (1436mm)                       |
| Regulator<br>Gas Pressure<br>BTU<br>DIMENSIONAL DATA<br>Ext. Length Overall (inch)<br>Ext. Depth Overall (inch)<br>Ext. Height Overall (inch)<br>OVEN DIMENSION (Interior)<br>Number of Oven                  | 3/4"<br>10 W.C"<br>160,000<br>24 (610mm)<br>317/8 (810mm) + manifold<br>561/2 (1436mm)<br>1                  |
| Regulator<br>Gas Pressure<br>BTU<br>DIMENSIONAL DATA<br>Ext. Length Overall (inch)<br>Ext. Depth Overall (inch)<br>Ext. Height Overall (inch)<br>OVEN DIMENSION (Interior)<br>Number of Oven<br>Length (inch) | 3/4"<br>10 W.C"<br>160,000<br>24 (610mm)<br>317/8 (810mm) + manifold<br>561/2 (1436mm)<br>1<br>201/8 (510mm) |

### **PLAN VIEW**

(unit : inch)

**TOP VIEW** 

Ver.201601

- **Turbo Air** : 800-627-0032 **GK** : 800-500-3519
- **Warranty** : 800-381-7770 **AC** : 888-900-1002

**A** 

IRadiance