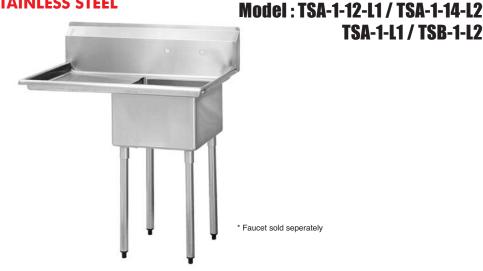

**TSA-1-L1 / TSB-1-L2** 

## Compartment Sinks (One Drain Board)

(unit: inch)

| Model       | Ga. | Bowl Size<br>(L* x D* x H*) | Length | Depth | Height | Leg(A) | # of Faucet<br>Accepted | Net Weight * (lbs.) |
|-------------|-----|-----------------------------|--------|-------|--------|--------|-------------------------|---------------------|
| TSA-1-12-L1 | 18  | 18 x 18 x 12                | 39     | 24    | 441/2  | 211/2  | 1                       | 39                  |
| TSA-1-14-L2 | 18  | 18 x 18 x 14                | 45     | 24    | 441/2  | 191/2  | 1                       | 43                  |
| TSA-1-L1    | 18  | 18 x 18 x 11                | 39     | 24    | 441/2  | 221/2  | 1                       | 39                  |
| TSB-1-L2    | 16  | 24 x 24 x 14                | 51     | 30    | 441/2  | 191/2  | 1                       | 70                  |