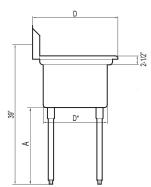

(unit: inch)

| Model       | Ga. | Bowl Size<br>(L* x D* x H*) | Length | Depth | Height | Leg(A) | # of Faucet<br>Accepted | Net Weight * (lbs.) |
|-------------|-----|-----------------------------|--------|-------|--------|--------|-------------------------|---------------------|
| TSA-1-12-L1 | 18  | 18 x 18 x 12                | 39     | 24    | 441/2  | 211/2  | 1                       | 39                  |
| TSA-1-14-L2 | 18  | 18 x 18 x 14                | 45     | 24    | 441/2  | 191/2  | 1                       | 43                  |
| TSA-1-L1    | 18  | 18 x 18 x 11                | 39     | 24    | 441/2  | 221/2  | 1                       | 39                  |
| TSB-1-L2    | 16  | 24 x 24 x 14                | 51     | 30    | 441/2  | 191/2  | 1                       | 70                  |