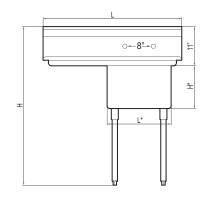

(unit: inch)

| Model       | Ga. | Bowl Size<br>(L* x D* x H*) | Length | Depth | Height | Leg(A) | # of Faucet<br>Accepted | Net Weight * (lbs.) |
|-------------|-----|-----------------------------|--------|-------|--------|--------|-------------------------|---------------------|
| TSA-1-12-L1 | 18  | 18 x 18 x 12                | 39     | 24    | 441/2  | 211/2  | 1                       | 39                  |
| TSA-1-14-L2 | 18  | 18 x 18 x 14                | 45     | 24    | 441/2  | 191/2  | 1                       | 43                  |
| TSA-1-L1    | 18  | 18 x 18 x 11                | 39     | 24    | 441/2  | 221/2  | 1                       | 39                  |
| TSB-1-L2    | 16  | 24 x 24 x 14                | 51     | 30    | 441/2  | 191/2  | 1                       | 70                  |