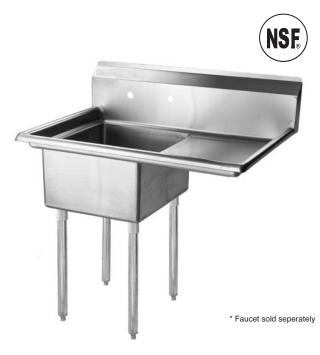

## Compartment Sinks (One Drain Board)

## **HIGH QUALITY 304 STAINLESS STEEL**

\_\_\_\_ FEATURES & BENEFITS \_\_\_\_

- Entire assembly is fused, shielded and polished providing a one-piece seamless sink unit
- Welded areas are high-speed belt blended to match adjacent surfaces with the continuity of a satin finish
- All sink compartments are covered on a full 5/8" radius and constructed using state of the art seamless welding techniques
- Die-stamped creased drain boards for positive drainage
- Swirl away bowl drainage
- Galvanized legs and gussets are standard on all models
- Our strainers are built with brass nuts instead of aluminum (standard)
- Adjustable ABS bullet feet
- Crating service available
- Stainless steel legs available (optional)

## Model : TSA-1-12-R1 / TSA-1-14-R2 TSA-1-R1 / TSB-1-R2

(unit : inch)

| Model       | Ga. | Bowl Size<br>(L* x D* x H*) | Length | Depth | Height | Leg(A) | # of Faucet<br>Accepted | Net Weight * |
|-------------|-----|-----------------------------|--------|-------|--------|--------|-------------------------|--------------|
| TSA-1-12-R1 | 18  | 18 x 18 x 12                | 39     | 24    | 441/2  | 211/2  | 1                       | 39           |
| TSA-1-14-R2 | 18  | 18 x 18 x 14                | 45     | 24    | 441/2  | 191/2  | 1                       | 43           |
| TSA-1-R1    | 18  | 18 x 18 x 11                | 39     | 24    | 441/2  | 221/2  | 1                       | 39           |
| TSB-1-R2    | 16  | 24 x 24 x 14                | 51     | 30    | 441/2  | 191/2  | 1                       | 70           |