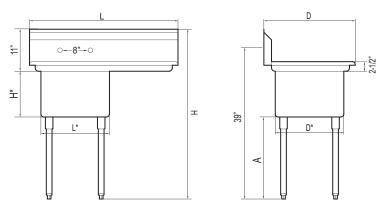

## Model : TSA-1-12-R1 / TSA-1-14-R2 TSA-1-R1 / TSB-1-R2

(unit : inch)

| Model       | Ga. | Bowl Size<br>(L* x D* x H*) | Length | Depth | Height | Leg(A) | # of Faucet<br>Accepted | Net Weight * |
|-------------|-----|-----------------------------|--------|-------|--------|--------|-------------------------|--------------|
| TSA-1-12-R1 | 18  | 18 x 18 x 12                | 39     | 24    | 441/2  | 211/2  | 1                       | 39           |
| TSA-1-14-R2 | 18  | 18 x 18 x 14                | 45     | 24    | 441/2  | 191/2  | 1                       | 43           |
| TSA-1-R1    | 18  | 18 x 18 x 11                | 39     | 24    | 441/2  | 221/2  | 1                       | 39           |
| TSB-1-R2    | 16  | 24 x 24 x 14                | 51     | 30    | 441/2  | 191/2  | 1                       | 70           |