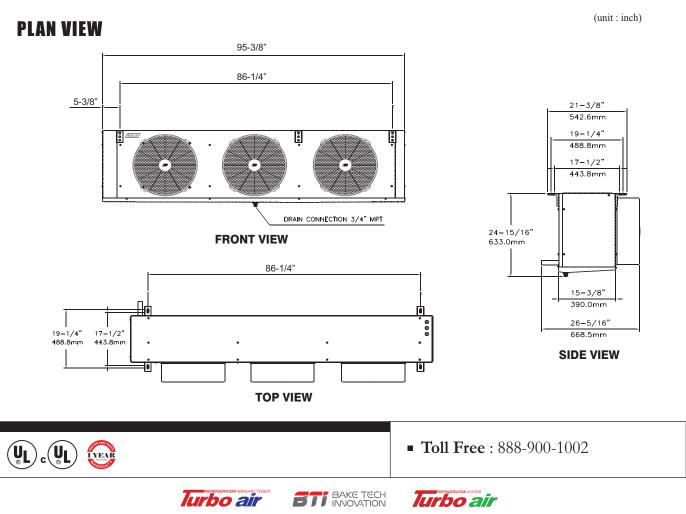

#### ADM Air Defrost Models 60Hz. With EC Motors.

|              | Connections (Inches) |          |                       |         |                            |
|--------------|----------------------|----------|-----------------------|---------|----------------------------|
| ADM<br>Model | Coil<br>Inlet        | Suction  | External<br>Equalizer | Drain   | Approx.<br>Net Wt.<br>Lbs. |
| ADM527AE     | 7/8 OD               | 1-3/8 OD | 1/4 OD                | 3/4 MPT | 197                        |